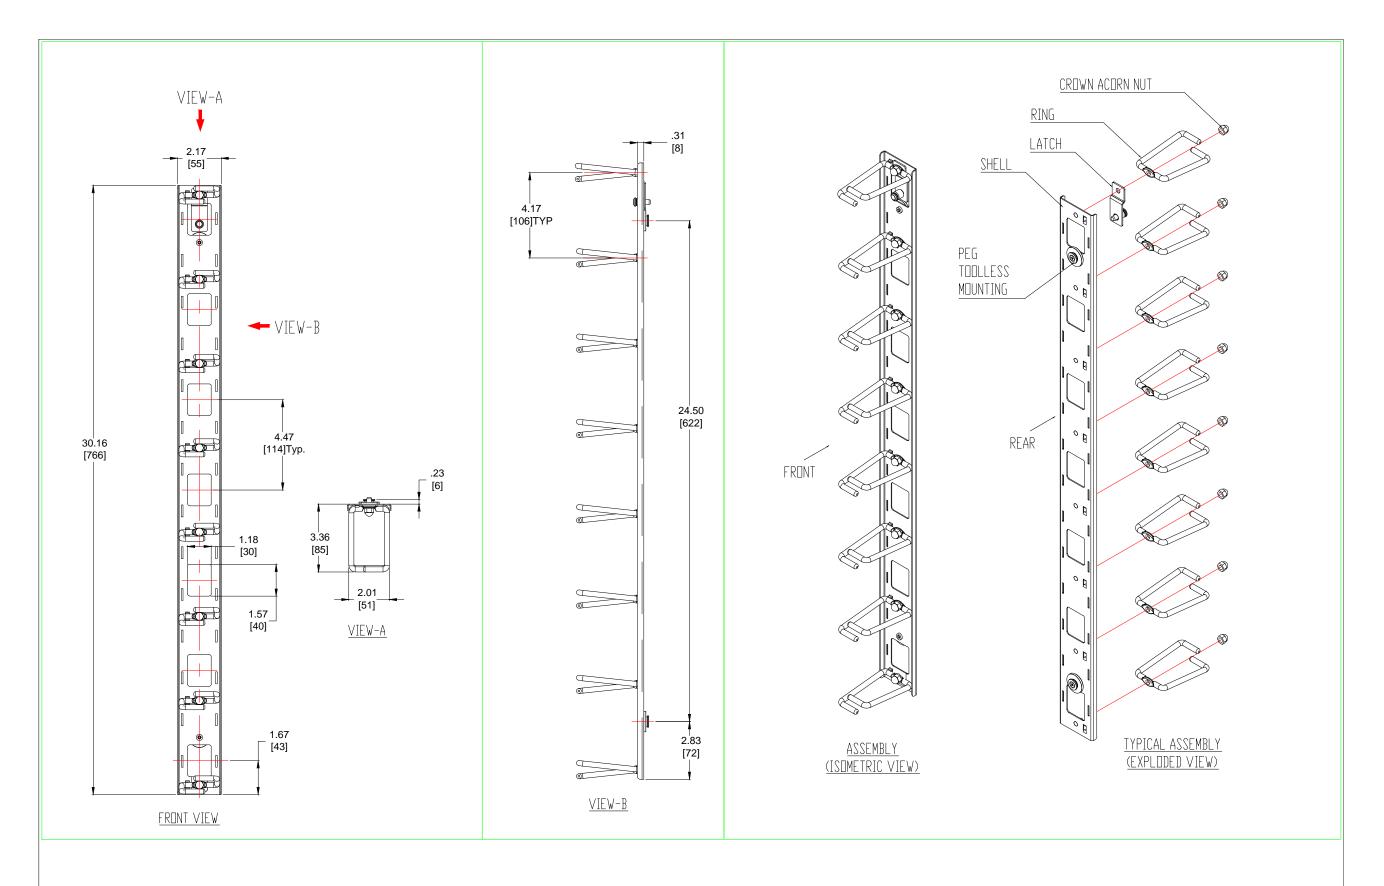

## NOTES:

- 1. INSTALLATION SHALL COMPLY WITH ALL APPLICABLE NATIONAL AND LOCAL CODES.
- 2. SEE PRODUCT DOCUMENTATION FOR FURTHER INFORMATION.
- 3. UNLESS OTHERWISE SPECIFIED, ALL DIMENSIONS ARE IN INCHES [MILLIMETERS].
- 4. DRAWING DEPICTS POWER SYSTEM CONNECTIONS AND IS NOT WEIGHT OF UNIT IS 4.0 LBS [1.82 kg].

THIS DRAWING AND SPECIFICATIONS HEREIN ARE THE PROPERTY OF Rakworx AND SHALL NOT BE COPIED, REPRODUCED OR USED IN WHOLE OR IN PART, AS THE BASIS FOR THE MANUFACTURE OR SALE OF ITEMS WITHOUT WRITTEN PERMISSION FROM Rakworx. THIS DRAWING IS BASED UPON LATEST AVAILABLE INFORMATION AND IS SUBJECT TO CHANGE WITHOUT NOTICE.

|                      | Name | Date       | Description             |             | Drawing No. |
|----------------------|------|------------|-------------------------|-------------|-------------|
| Drawn by Approved by |      |            | ZERO U VERTICAL CABLE   |             | RM88014     |
| Dolowor              |      |            | ORGANIZER 8-CABLE RINGS |             | Unit: mm    |
| RakworX              |      | Scale: 1:1 | Third angle projection  | Sheet: 1OF2 |             |