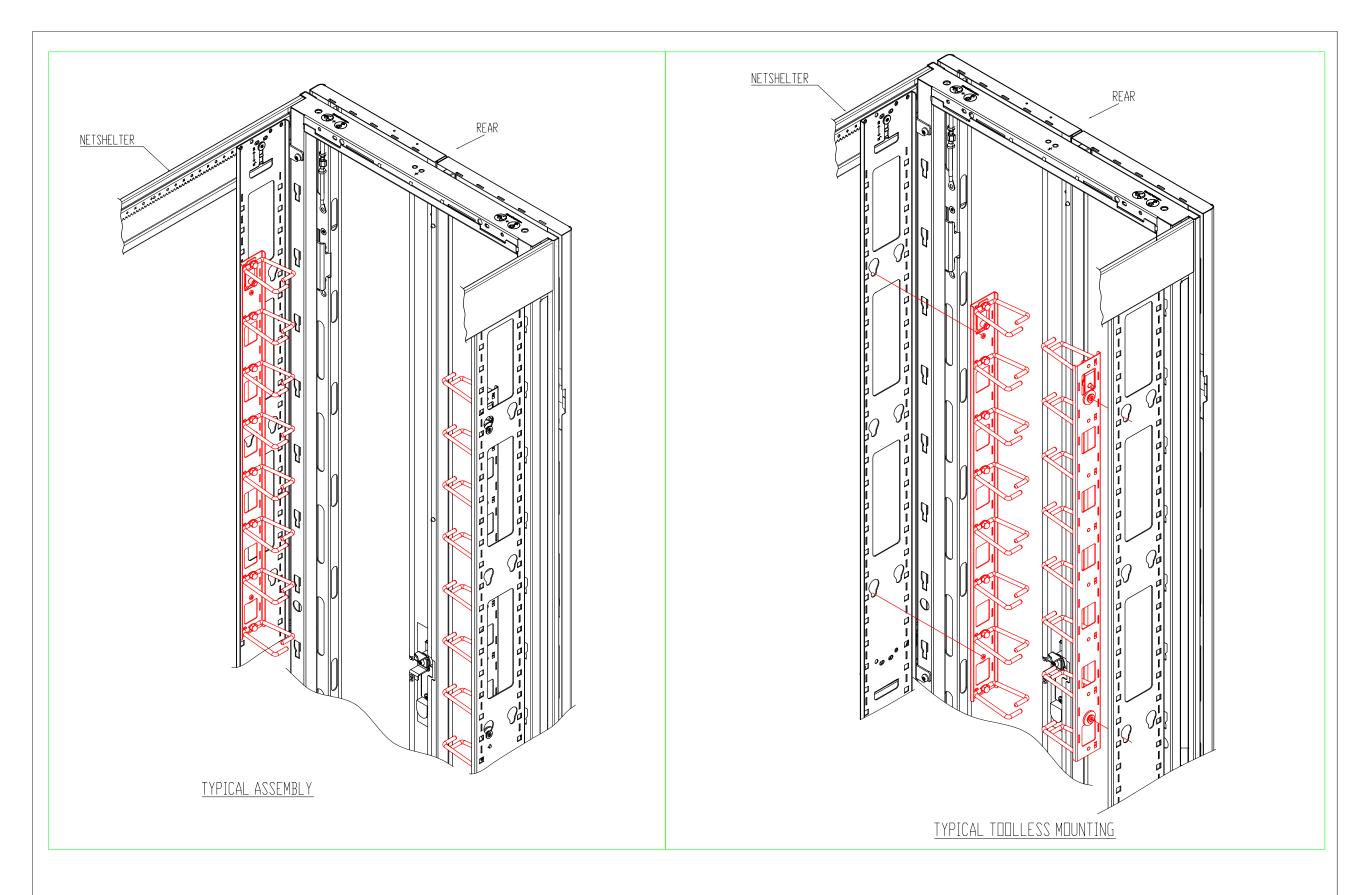

## NOTES:

- 1. INSTALLATION SHALL COMPLY WITH ALL APPLICABLE NATIONAL AND LOCAL CODES.
- 2. SEE PRODUCT DOCUMENTATION FOR FURTHER INFORMATION.

THIS DRAWING AND SPECIFICATIONS HEREIN ARE THE PROPERTY OF Rakworx AND SHALL NOT BE COPIED, REPRODUCED OR USED IN WHOLE OR IN PART, AS THE BASIS FOR THE MANUFACTURE OR SALE OF ITEMS WITHOUT WRITTEN PERMISSION FROM Rakworx. THIS DRAWING IS BASED UPON LATEST AVAILABLE INFORMATION AND IS SUBJECT TO CHANGE WITHOUT NOTICE.

| IN  |                      | Name | Date | Desc                  | Drawing No.            |             |  |
|-----|----------------------|------|------|-----------------------|------------------------|-------------|--|
|     | Drawn by Approved by |      |      | ZERO U VERTICAL CABLE |                        | RM88014     |  |
| SIS | RakworX              |      |      | ORGANIZER 8           | Unit: mm               | _           |  |
| •   | Nakwoi               |      |      | Scale: 1:1            | Third angle projection | Sheet: 2OF2 |  |