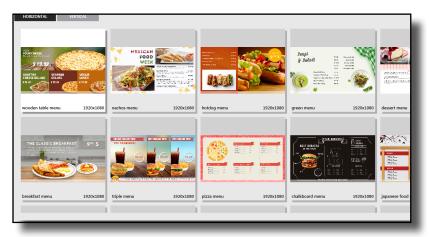

#### Template Manager

- Choose from a variety of pre-loaded templates, or create your very own!
- Choose a still image background.
- Add enticing content like images and video for your hungry customers!
- Add custom pricing that can be changed at any time!
- Add content drop-zones for advertising space and visual flair!