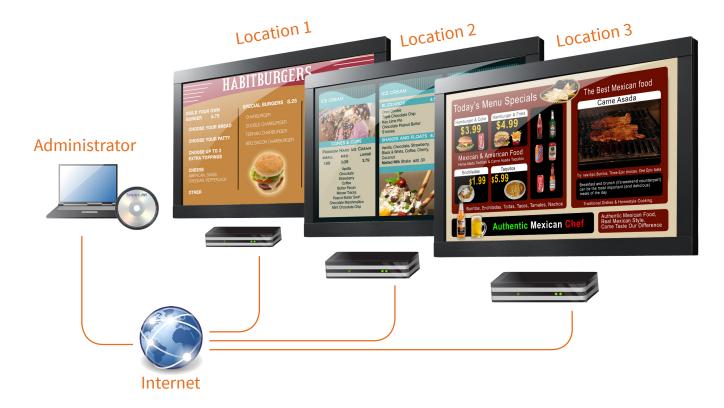

## **Control Digital Menu Boards Over the Internet!**

SaviMenu Manager software makes it easy to display and adjust your new menus from anywhere in the world using the internet!

Connect to DigiMenu-Pro 2 signage players via IP address or direct connection, and schedule menus to play from them whenever you want: it's simple, effective, and convenient!

## Send Menus Directly to Players via USB!

DigiMenu-Pro 2 is also compatible with USB thumb drives. Simply upload your digital menus from SaviMenu Manager to a USB thumb drive, eject it, and plug it into your DigiMenu-Pro 2 player.

Watch as your ideal digital menu comes to life automatically, following the customized schedules you have set in SaviMenu Manager. Using USB connections is great for small businesses and establishments with a limited number of displays.