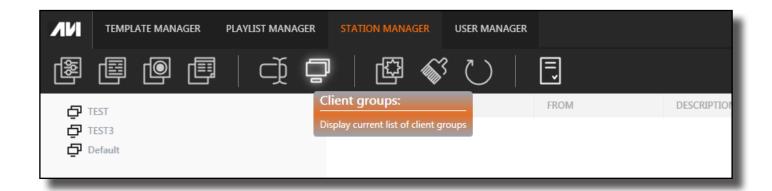

#### Station Manager

- Take control of DigiMenu-Pro 2 and other SmartAVI signage units remotely.
- Activate, supervise, and reset your players with the press of a button.
- Fix technical issues remotely!
- Adjust hardware settings for the best digital displays possible!