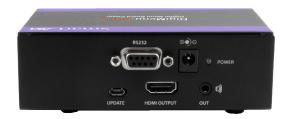

| HARDWARE SPECIFICATIONS |                                    |
|-------------------------|------------------------------------|
| СРИ                     | 1.2GHz 64-bit quad-core ARMv8      |
| GPU                     | Quad Core ARMv8                    |
| Multimedia Co-Processor | Quad Core ARMv8                    |
| RAM                     | 1 GB                               |
| Ethernet                | Onboard 10/100 Ethernet RJ45 jack  |
| USB                     | (4) USB 2.0                        |
| Video Output            | (1) HDMI up to 1080p HD resolution |
| Audio                   | (1) HDMI                           |
| Power                   | 5VDC 2A                            |
| Onboard Storage         | 16 GB                              |
| Operating System        | Linux                              |
| *RS-232                 | *Optional support                  |