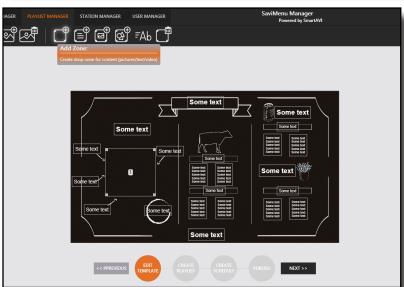

#### Template Manager

- Choose from a variety of pre-loaded templates, or create your very own!
- Choose a still image background.
- Add enticing content like images and video for your hungry customers!
- Add custom pricing that can be changed at any time!
- Add content drop-zones for advertising space and visual flair!