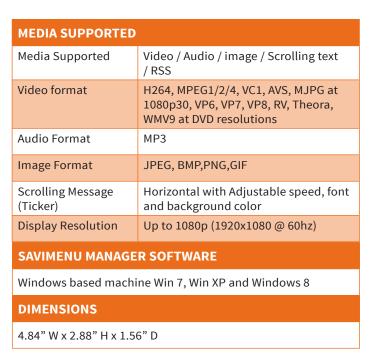

## **DigiMenu-Pro 2 Specifications**

At **SmartAVI**, we pride ourselves in creating streamlined solutions for users of all kinds with powerful, cutting-edge technology. DigiMenu-Pro 2 is the ideal marriage of those values: a compact and effective signage player with enhanced processing power perfect for running media-rich digital menu boards. Packaged with SaviMenu Manager software, DigiMenu-Pro 2 is an all-in-one signage solution for dining establishments of all kinds!