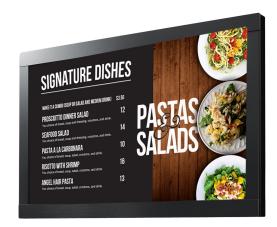

#### RESTAURANTS

Immediately draw attention to your best offerings with HD digital menu boards. Add video and pictures to spice things up!

#### **CAFES**

Perk up your patrons with engaging menu boards that highlight specials and signature offerings in stunning HD quality!