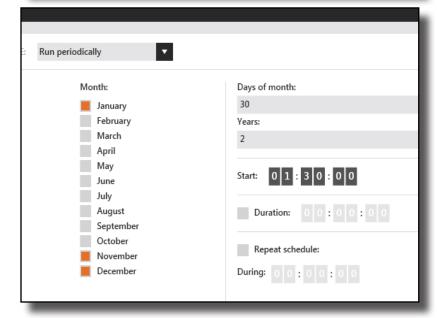

#### **Playlist Manager**

- Edit prices, text, images, video, and more!
- Schedule your menu boards to appear when and how you need them most!
- Set specific schedules for different types of menus, such as lunch and dinner.
- Set up looping, dynamic menu displays that showcase everything your business has to offer!
- Make on-the-fly changes to menu boards, and distribute them remotely via the internet!