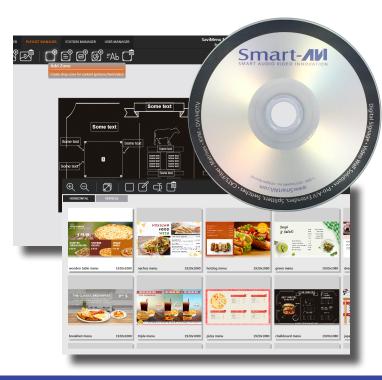

#### SaviMenu Manager

- SaviMenu Manager is software that makes designing, distributing, and managing your digital menus simple!
- Choose from a great selection of premade templates, or craft your own!
- Change prices, text, pictures, and video with the press of a button!
- Schedule different menus to appear whenever you need them most-- with SaviMenu Manager, everything you need is just a click away!

## Create Your Own Ideal Digital Menus with SaviMenu Manager Software

#### Template Manager

- Choose from a variety of pre-loaded templates, or create your very own!
- Choose a still image background.
- Add enticing content like images and video for your hungry customers!
- Add custom pricing that can be changed at any time!
- Add content drop-zones for advertising space and visual flair!