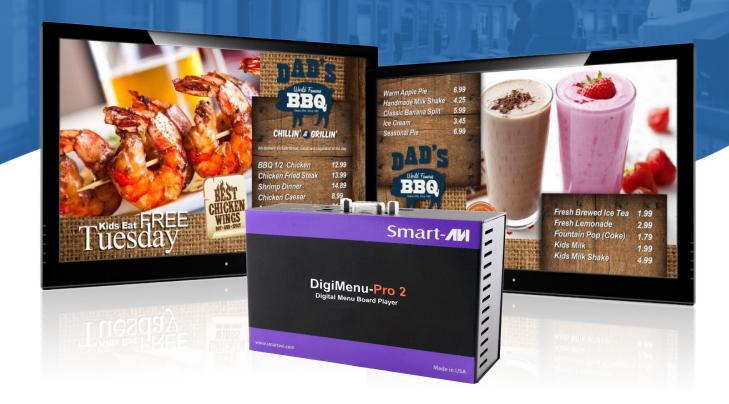

## Create Amazing Digital Menu Boards In Minutes with the DigiMenu-Pro 2!

DigiMenu-Pro 2 is specifically designed for creating customizable digital menus in restaurants, bars, delis, food trucks, and eateries of all kinds!

### A Great Addition to Any Establishment!

DigiMenu-Pro 2 is compact and plug-and-play: easy to set up and even easier to use! It's the perfect fit for food and drink establishments of all kinds, including:

## **DigiMenu-Pro 2 Specifications**

At **SmartAVI**, we pride ourselves in creating streamlined solutions for users of all kinds with powerful, cutting-edge technology. DigiMenu-Pro 2 is the ideal marriage of those values: a compact and effective signage player with enhanced processing power perfect for running media-rich digital menu boards. Packaged with SaviMenu Manager software, DigiMenu-Pro 2 is an all-in-one signage solution for dining establishments of all kinds!