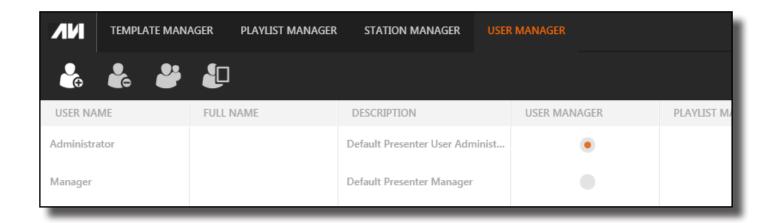

#### **User Manager**

- Set individual user rights for specific signage creators.
- Set administrative control for some users, and limit control for others.
- Add or delete signage users with the click of a button.
- Checklist layout for easy management of each user's functions.